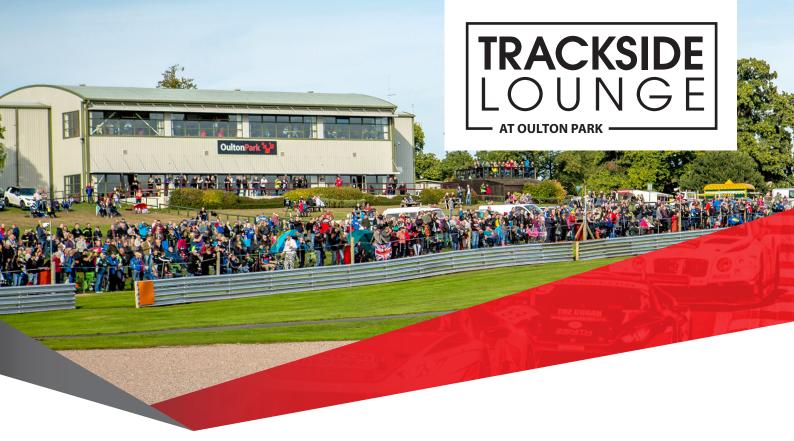

## The Fogarty Moss Centre at Oulton Park

MotorSport Vision's Trackside Lounge package provides access to one of our stylish trackside suites in the Fogarty Moss Centre at Oulton Park, with superb views of one of the most dramatic parts of the race circuit – along Dentons and Cascades. Perfect for entertaining guests, sponsors or for treating friends and family to a special day out, the Trackside Lounge is an affordable way to enhance your race ticket and enjoy some of the best motorsport events in the country.

Trackside Lounge amplifies your event experience with like-minded guests in an exhilarating environment that offers all-weather protection.